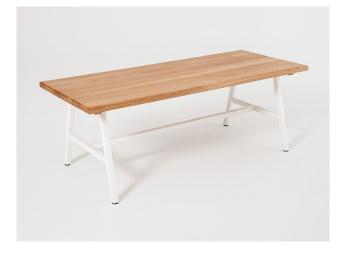

Studio Long Coffee Table

PRODUCT DATA SPECIFICATION

The Studio Long Coffee Table has a sustainably sourced Oak top with box steel frame that can be powder coated in your choice of colours. This contemporary coffee table is ideal for commercial interiors such as reception areas, coffee shops and hotel lounges.

#### Dimensions

Height: 42cm / Length: 120cm / Depth: 50cm

#### **Materials**

Steel / Oak

## **Finishes**

Powder coated steel frame with lacquered oak stool top