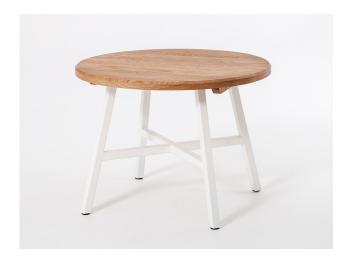

# Studio Round Coffee Table

The Studio Round Coffee Table boasts quality design and manufacture which comes together to create a piece of furniture with understated elegance.

#### **Dimensions**

Height: 43cm / Width: 60cm / Depth: 60cm

## **Materials**

Steel / Marble / Oak

#### **Finishes**

Powder coated steel frame with lacquered oak and marble table top