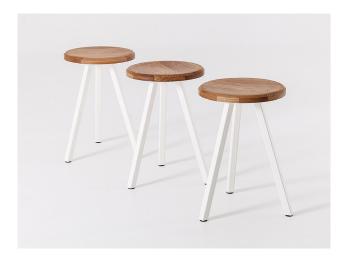

# Studio Stools

The Studio Stools tie with the rest of out studio range of contract furniture. The contemporary stools can be combined with the Studio Cafe Table or either of the Studio coffee tables making them ideal as funky cafe furniture.

### **Dimensions**

Height: 45cm / Length: 32cm / Depth: 32cm

### **Materials**

Steel / Oak

#### **Colours**

Range of powder coated colours available

#### **Finishes**

Powder coated steel frame with lacquered oak stool top