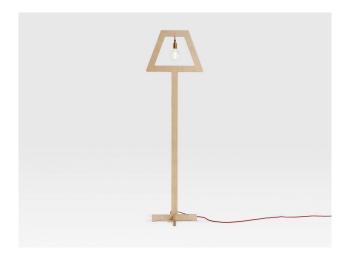

# Symbol Floor Lamp

Taking a simple flat sign-like shape the Symbol Floor Lamp creates a crisp cut-out 3-dimensional form. The bulb hangs from the top of the "shade" in a modern take on the bare bulb in the attic look.

#### **Dimensions**

Height: 170cm / Width: 50cm / Depth: 40cm

## **Materials**

Birch Plywood

### Lamp

Lamp not supplied. E27 15W energy saving lamp to be used.

## **Additional Information**

Supplied with man made fabric supply cable and plug.

MADE IN BRITAIN (€ UK