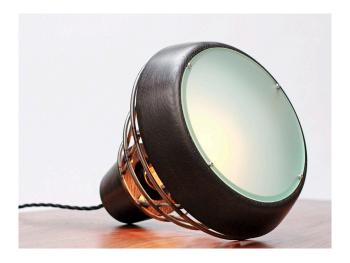

# Table Work Lamp

The hand turned natural oak contrasts with the industrial appearance of the anodised steel cage designed to both protect the bulb whilst allowing a flood of ambient light to illuminate any contemporary space.