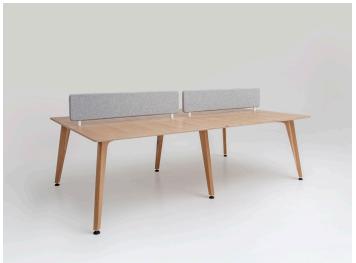

# Theodore Bench Desk System

The Theodore Desk Bench System is available as standard with a sustainably sourced solid Oak frame with an FSC Oak veneered Birch Ply top and cable management system. Two seater desks can be configured through daisy chaining in any length with the option to end the chain with finishing desks to create an island. In addition, an option for upholstered acoustic foam screens can also be specified.

> Dimensions (Individual Desk)

Small Height: 73cm / Width: 120cm / Depth: 65cm

**Standard** Height: 73cm / Width: 120cm / Depth: 80cm

Large Height: 73cm / Width: 150cm / Depth: 80cm

Optional Screen divider will add an additional 29cm to the height Please contact to discuss configurations