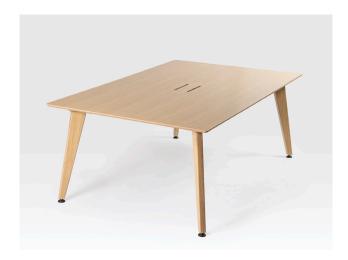

# Theodore Conference Table

The Theodore conference table could also be used as a dining table in a contemporary hospitality setting, this 6 seater table is principally made for the office environment. The rectangular conference table would make a stylish boardroom table or excellent meeting table in any modern office.

### **Dimensions**

Height: 73cm / Width: 180cm / Depth: 120cm

# **Materials**

Solid European Oak / Oak Veneered Ply

### **Finishes**

Lacquered Oak frame and Oak Veneered birch ply table top