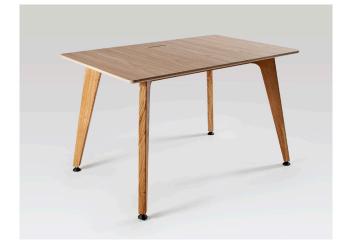

# Theodore Solo Desk

The Theodore Solo Desk is available as standard with a sustainably sourced solid Oak frame with an FSC Oak veneered Birch Ply top and cable management system. The use of quality materials and expert craftsmanship creates a product that's sustainable to manufacturer, while being made to last. A beautiful workstation for any commercial or residential office.

#### Dimensions

Small Height: 73cm / Width: 120cm / Depth: 80cm

Large Height: 73cm / Width: 160cm / Depth: 80cm

#### Materials

Solid European Oak / Oak Veneered Ply

# Finishes

Lacquered Oak frame and Oak Veneered birch ply table top