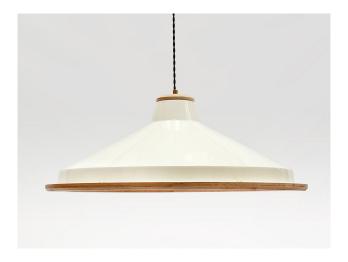

# Trafford Lamp - Large

This spun metal luminaire with timber ply trim takes a traditional large shade and gives it a refined, high quality 21st century appearance; making it a great addition to large interior spaces.

## **Dimensions**

Height: 22cm / Width: 68cm / Depth: 68cm

## **Materials**

Aluminium / Birch Ply