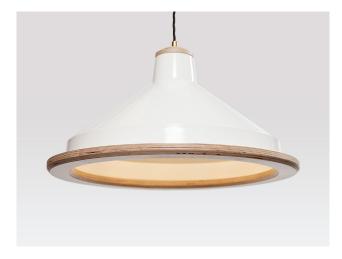

# Trafford Lamp - Small

This spun metal luminaire with timber ply trim is our smaller alternative to our large Trafford Pendant giving the same refined, high quality 21st century appearance; making it a great addition to any interior space.

#### Dimensions

Height: 22cm / Width: 44cm / Depth: 44cm

## Materials

Aluminium / Birch Ply

## Colours

Standard colours: White / Bespoke colours to order

# Finishes

Special edition finishes include: Copper / oak