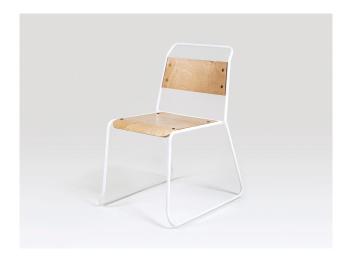

# Trapeze Chair

The Trapeze chair is designed to be elegant, simple and refined with the flexibility to be tailored to bespoke specifications making it a beautiful and functional contract furniture solution for any contemporary interior.

## **Dimensions**

Height: 81cm / Seat Height: 45cm / Width: 51cm / Depth: 63cm

## **Materials**

Steel / Birch Ply