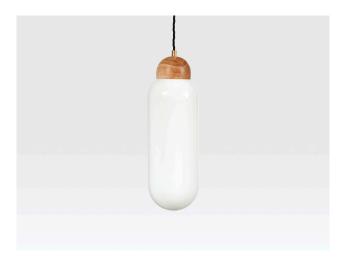

# Whittington Pendant

The Whittington glass pendant lights are a beautiful long capsule shape. The opal glass lights hark back to the classic lighting styles of the 1920's, but we've added a hand-turned wooden cap to bring the hanging lights up to date and in tune with the 2020's.

# **Dimensions**

Height: 46cm / Width: 15cm / Depth: 15cm

# Materials

Glass / Oak / Ash

# **Finishes**

Opal