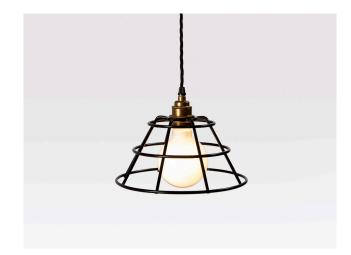

# Work Lamp Naked

The Work Lamp Naked pendant light is a stripped-back variant of our Liqui Work Lamp. A mild steel cage forms the metal pendant light shade, leaving an exposed light bulb within. The metal lamp shade can be powder coated in a variety of colours to tie in with the decor.

## Dimensions

Height: 18cm / Width: 25cm / Depth: 25cm

#### Materials

Steel

## Colours

Standard colours: Steel

## Finishes

Special edition finishes: Copper