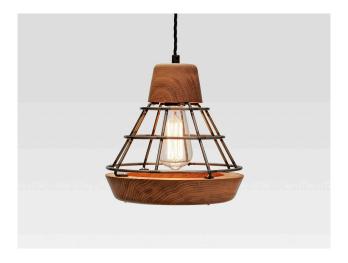

# Work Lamp

The hand turned natural oak contrasts with the industrial appearance of the anodised steel cage designed to both protect the bulb whilst allowing a flood of ambient light to illuminate any contemporary space.

## **Materials**

Natural Oak / Steel

#### **Colours**

Standard colours: Natural Oak / Steel